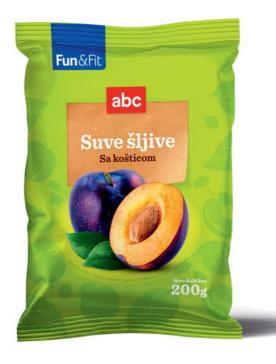

WHOLE WEAT 500g
Perfect grains that are great
for making baked goods.

PITTED PRUNES 200g
Dried plums
without seeds.

\*Also available in 150g

FIGS 180g Unique chewy and sweet snack.

UNPITTED PRUNES 200g
Dried plums with seeds
that can be used in
variety of dishes.

## abc

|                    |                                | 10.5 |              |               |
|--------------------|--------------------------------|------|--------------|---------------|
|                    | Product                        | Pcs  | TB on pallet | EAN Code      |
| Passel             | WHITE BEAN 350g                | 10   | 80           | 8606015855974 |
| 2000               | WHITE CORN FLOUR 500g          | 8    | 80           | 8606015856032 |
|                    | CORN FLOUR 500g                | 8    | 80           | 8606004162458 |
| Palenta            | POLENTA 500g                   | 9    | 80           | 8606004162427 |
|                    | COCONUT FLOUR 100g             | 16   | 70           | 8600102277649 |
|                    | MASHED POTATOES 120g           | 14   | 80           | 8606004162847 |
| Employers Services | MASHED POTATOES 3x120g         | 8    | 48           | 8606004162854 |
|                    | GROUND POPPY 200g              | 10   | 95           | 8600102741447 |
| Planting gran      | WHEAT SEMOLINA 400g            | 16   | 40           | 8606015855455 |
| Sure tipes         | DRIED PLUM<br>WITHOUT PIT 150g | 14   | 90           | 8606015856322 |
|                    | DRIED PLUM<br>WITHOUT PIT 200g | 12   | 90           | 8606004162113 |
|                    | DRIED PLUM WITH PIT 200g       | 12   | 90           | 8600102277724 |
| Entra Section 1    | DRIED FIG 180g                 | 12   | 90           | 8606015855486 |