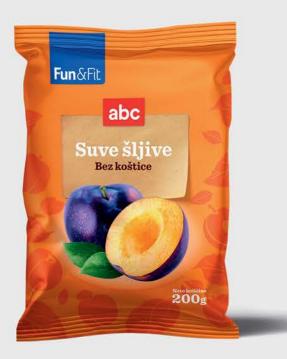

WHOLE WEAT 500g
Perfect grains that are great
for making baked goods.

PITTED PRUNES 200g
Dried plums
without seeds.

\*Also available in 150g

FIGS 180g Unique chewy and sweet snack.

UNPITTED PRUNES 200g
Dried plums with seeds
that can be used in
variety of dishes.

## abc

|                    |                                | 10.5 |              |               |
|--------------------|--------------------------------|------|--------------|---------------|
|                    | Product                        | Pcs  | TB on pallet | EAN Code      |
| Passel             | WHITE BEAN 350g                | 10   | 80           | 8606015855974 |
| 2000               | WHITE CORN FLOUR 500g          | 8    | 80           | 8606015856032 |
|                    | CORN FLOUR 500g                | 8    | 80           | 8606004162458 |
| Palenta            | POLENTA 500g                   | 9    | 80           | 8606004162427 |
|                    | COCONUT FLOUR 100g             | 16   | 70           | 8600102277649 |
|                    | MASHED POTATOES 120g           | 14   | 80           | 8606004162847 |
| Employers Services | MASHED POTATOES 3x120g         | 8    | 48           | 8606004162854 |
|                    | GROUND POPPY 200g              | 10   | 95           | 8600102741447 |
| Planting gran      | WHEAT SEMOLINA 400g            | 16   | 40           | 8606015855455 |
| Sure tipes         | DRIED PLUM<br>WITHOUT PIT 150g | 14   | 90           | 8606015856322 |
|                    | DRIED PLUM<br>WITHOUT PIT 200g | 12   | 90           | 8606004162113 |
|                    | DRIED PLUM WITH PIT 200g       | 12   | 90           | 8600102277724 |
| Entra Section 1    | DRIED FIG 180g                 | 12   | 90           | 8606015855486 |