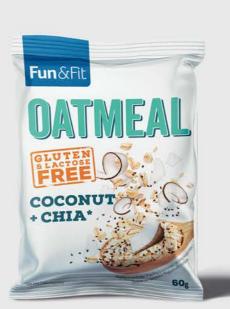

## OATMEAL 60g Gluten & lactose free quick and tasty meal with coconut and chia.