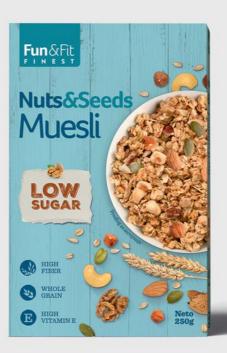

\*Also available in 1kg

**MUESLI CHOCO & COCOA 250g** Perfect breakfast and natural source of vitamin B1.

\*Also available in 1kg

\*Also available in 1kg

**NUTS & SEEDS MUESLI 250g** Low in sugar and high in vitamin E.