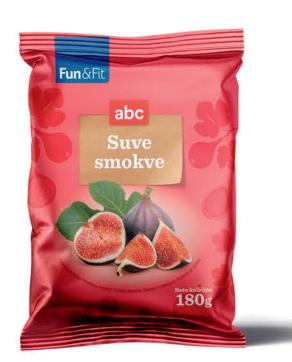

WHOLE WEAT 500g
Perfect grains that are great
for making baked goods.

PITTED PRUNES 200g
Dried plums
without seeds.

\*Also available in 150g

FIGS 180g Unique chewy and sweet snack.

UNPITTED PRUNES 200g
Dried plums with seeds
that can be used in
variety of dishes.

## abc

|                    |                                | 10.5 |              |               |
|--------------------|--------------------------------|------|--------------|---------------|
|                    | Product                        | Pcs  | TB on pallet | EAN Code      |
| Passel             | WHITE BEAN 350g                | 10   | 80           | 8606015855974 |
| 2000               | WHITE CORN FLOUR 500g          | 8    | 80           | 8606015856032 |
|                    | CORN FLOUR 500g                | 8    | 80           | 8606004162458 |
| Palenta            | POLENTA 500g                   | 9    | 80           | 8606004162427 |
|                    | COCONUT FLOUR 100g             | 16   | 70           | 8600102277649 |
|                    | MASHED POTATOES 120g           | 14   | 80           | 8606004162847 |
| Employers Services | MASHED POTATOES 3x120g         | 8    | 48           | 8606004162854 |
|                    | GROUND POPPY 200g              | 10   | 95           | 8600102741447 |
| Planting gran      | WHEAT SEMOLINA 400g            | 16   | 40           | 8606015855455 |
| Sure tipes         | DRIED PLUM<br>WITHOUT PIT 150g | 14   | 90           | 8606015856322 |
|                    | DRIED PLUM<br>WITHOUT PIT 200g | 12   | 90           | 8606004162113 |
|                    | DRIED PLUM WITH PIT 200g       | 12   | 90           | 8600102277724 |
| Entra Section 1    | DRIED FIG 180g                 | 12   | 90           | 8606015855486 |