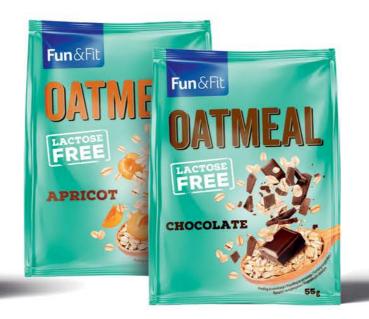

#### OATMEAL 55g

Lactose free quick and tasty meal that comes in two flavors apricot and chocolate.

OATMEAL 60g Lactose free quick and tasty meal with red fruit.