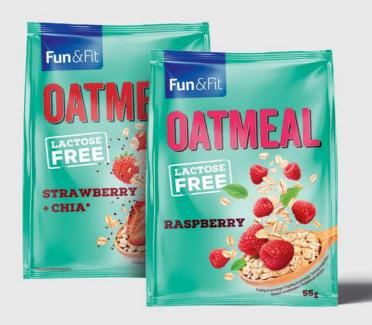

#### OATMEAL 55g

Lactose free quick and tasty meal that comes in two flavors strawberry + chia and raspberry.