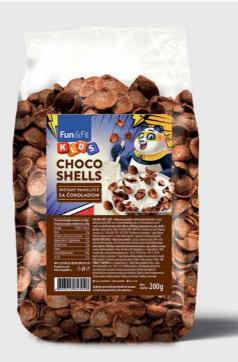

#### **CHOCO BALLS MIX 250g**

Perfect mixture of crispy cereal balls, with milk and white chocolate. Also the source of 7 vitamins and iron.

CHOCO SHELLS 200g
Source of fiber.

\*Also available Muesli with chocolate in 420g and Muesli 5 fruits in 420g