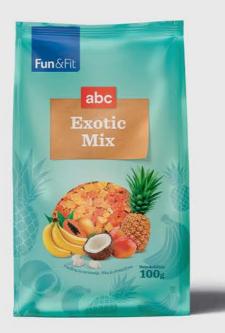

PITTED APRICOTS 150g
Delicious snack.

EXOTIC MIX 100g
Perfect mixture of dried
exotic fruits.

RAISINS 100g
Sweet and cute snack
which can be added in
variety of meals.

CRANBERRY 100g

Perfect addition for all those that like to prepare great baked sweets.