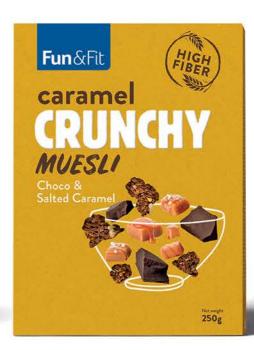

FRUITY CRUNCHY MUESLI 250g With red fruit high in fiber.

CARAMEL CRUNCHY
MUESLI 250g

CHOCO CRUNCHY MUESLI 250g

With 3 types of chocolate, a delicious source of fibre.

ORGANIC MUESLI CLASSIC 350g With chia seeds is quick and tasty meal for perfect start of your day.