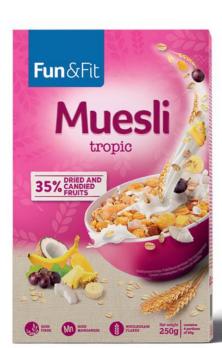

**MUESLI CLASSIC 250g** No added sugar with wholegrain flakes high in fibre.

\*Also available in 1kg

**MUESLI TROPIC 250g** Exquisite meal with 35% of dried and candied tropical fruits that are high in manganese.