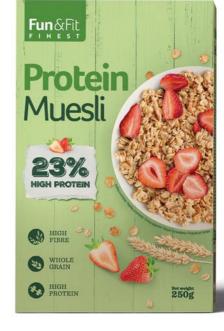

**PROTEIN MUESLI 250g** With strawberry, a great source of protein.

**MULTIGRAIN WITH CRANBERRIES 250g** High in B9 folic acid and thiamin, meal that is a perfect source of vitamins and iron.