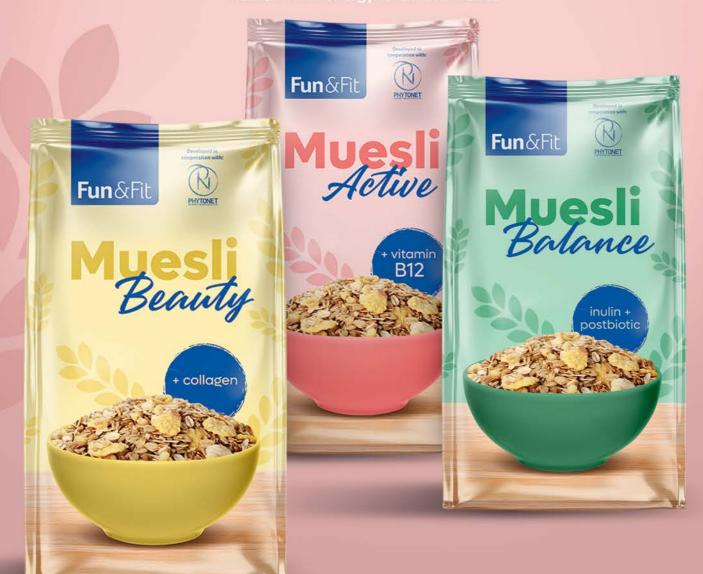

# COMING SOON

Our functional muslies will give you a certain dose of vitamins and minerals and surely make your meal tasty and enriched with real things.

Vitamin B12 plays a key role in many aspects of health and may support bone health, red blood cell formation, maintain our energy level and mood.

Specially designed creams, so delicious and nutritious like in your dreams.

Collagen's main role is to provide structure, support or strength throughout your body.

Also, it is responsible for skin elasticity and it is in our bones, muscles and blood.