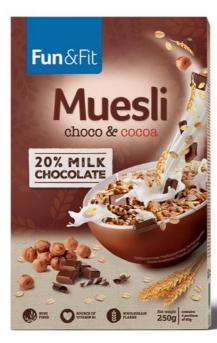

\*Also available in 1kg

**MUESLI CHOCO & COCOA 250g** Perfect breakfast and natural source of vitamin B1.

\*Also available in 1kg

\*Also available in 1kg

**NUTS & SEEDS MUESLI 250g** Low in sugar and high in vitamin E.