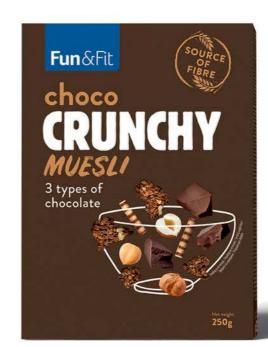

FRUITY CRUNCHY MUESLI 250g With red fruit high in fiber.

CARAMEL CRUNCHY
MUESLI 250g

CHOCO CRUNCHY MUESLI 250g

With 3 types of chocolate, a delicious source of fibre.

ORGANIC MUESLI CLASSIC 350g With chia seeds is quick and tasty meal for perfect start of your day.