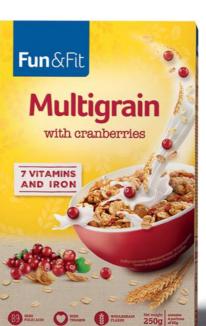

**PROTEIN MUESLI 250g** With strawberry, a great source of protein.

**MULTIGRAIN WITH CRANBERRIES 250g** High in B9 folic acid and thiamin, meal that is a perfect source of vitamins and iron.