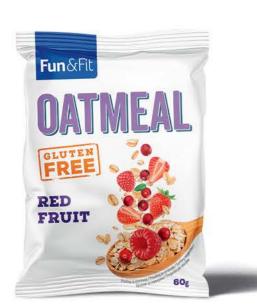

#### OATMEAL 55g

Lactose free quick and tasty meal that comes in two flavors apricot and chocolate.

OATMEAL 60g Lactose free quick and tasty meal with red fruit.