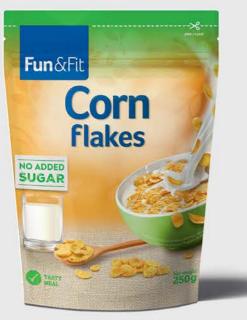

#### GRANOLA PEANUT BUTTER 330g

Premium product sweetened only with date.
Rich in fiber and taste.

CORN FLAKES 250g
Perfect tasty meal
without added sugar.

\*Also available in 200g and 500g