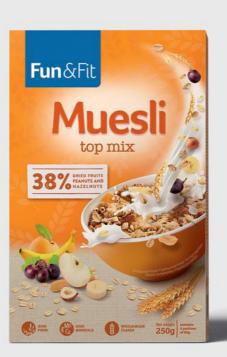

**MUESLI CLASSIC 250g** No added sugar with wholegrain flakes high in fibre.

\*Also available in 1kg

**MUESLI TROPIC 250g** Exquisite meal with 35% of dried and candied tropical fruits that are high in manganese.

\*Also available in 1kg

**MUESLI CHOCO & COCOA 250g** Perfect breakfast and natural source of vitamin B1.

\*Also available in 1kg

\*Also available in 1kg

**NUTS & SEEDS MUESLI 250g** Low in sugar and high in vitamin E.