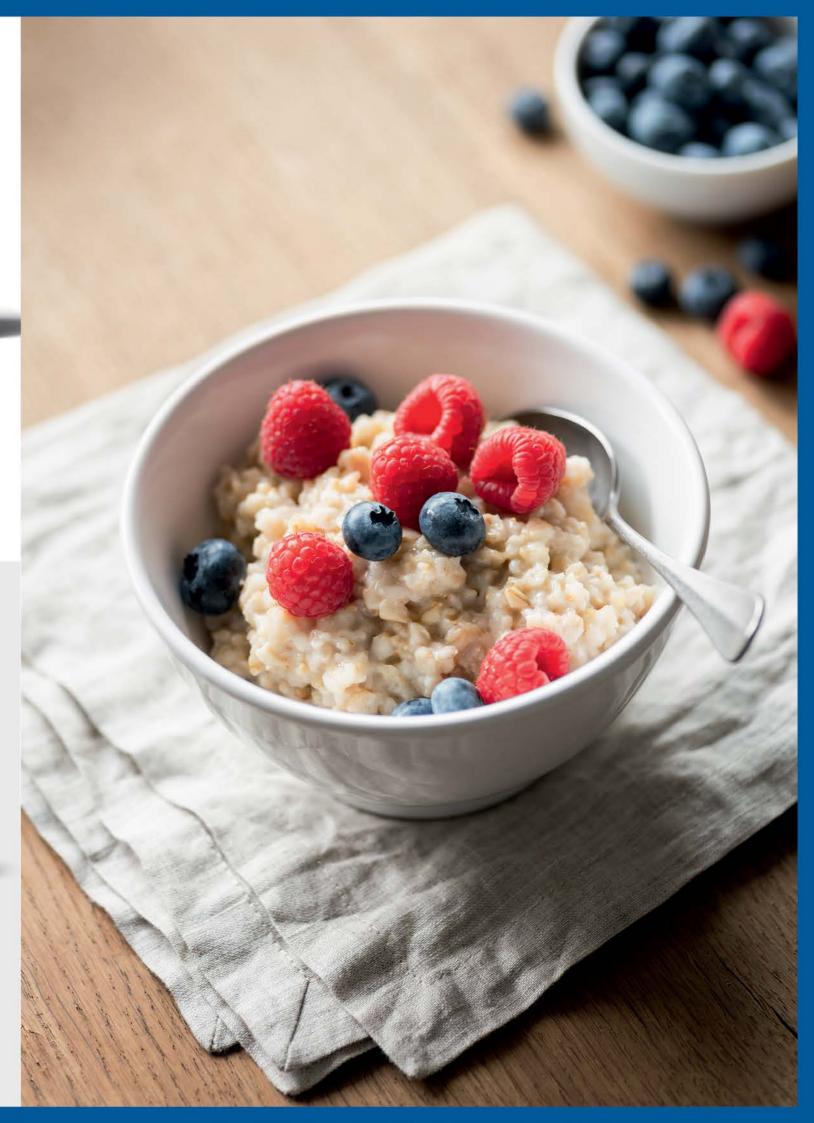

#### OATMEAL 55g

Lactose free quick and tasty meal that comes in two flavors strawberry + chia and raspberry.

#### OATMEAL 55g

Lactose free quick and tasty meal that comes in two flavors apricot and chocolate.

OATMEAL 60g Lactose free quick and tasty meal with red fruit.

## OATMEAL 60g Gluten & lactose free quick and tasty meal with coconut and chia.