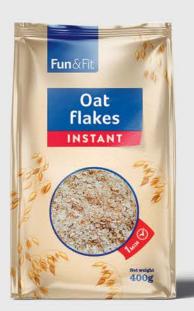

OAT FLAKES 400g Instant meal that prepares in a minute high in fibre.

**RAW BITES 50g** Gluten free, vegan bites with raspberry, dates, coconut & chia seeds.

**CHEESE BITES 20g** Oven baked bites full of protein.