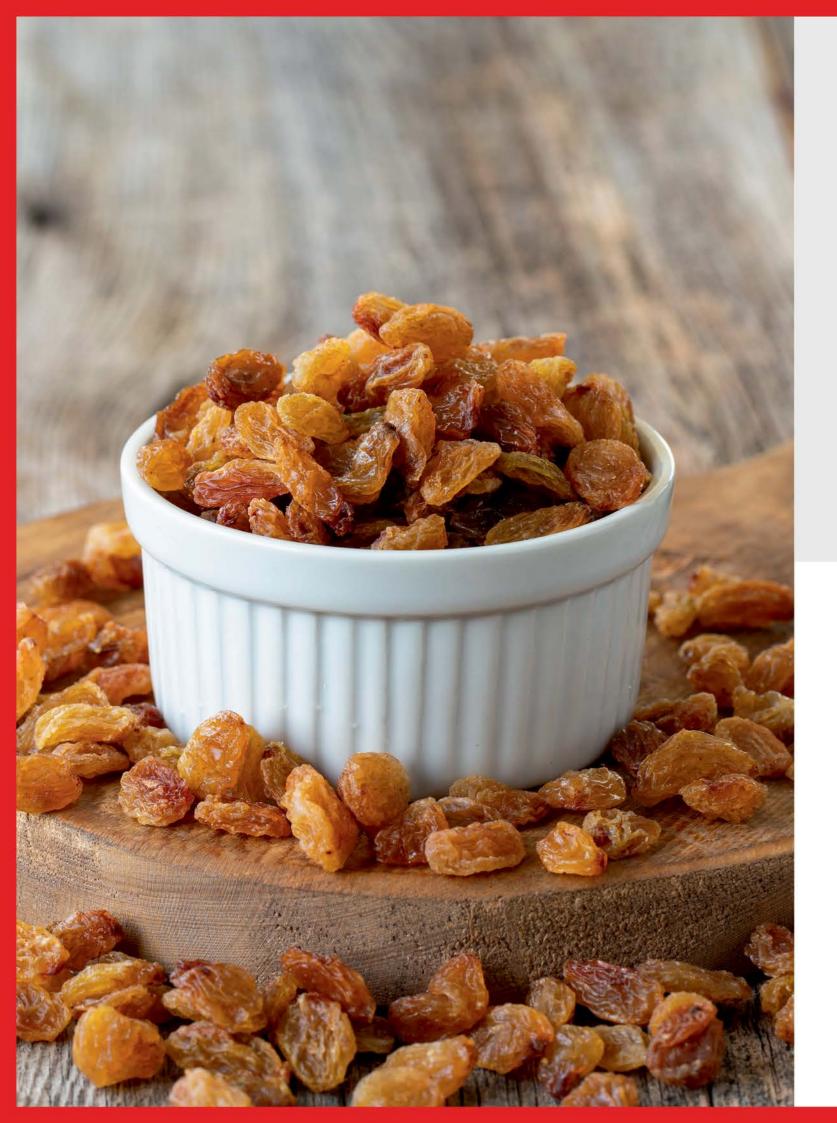

PITTED APRICOTS 150g
Delicious snack.

EXOTIC MIX 100g
Perfect mixture of dried
exotic fruits.

RAISINS 100g
Sweet and cute snack
which can be added in
variety of meals.

CRANBERRY 100g

Perfect addition for all those that like to prepare great baked sweets.