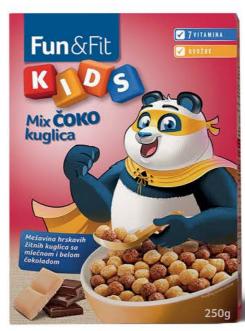

#### **CHOCO BALLS MIX 250g**

Perfect mixture of crispy cereal balls, with milk and white chocolate. Also the source of 7 vitamins and iron.

CHOCO SHELLS 200g
Source of fiber.

\*Also available Muesli with chocolate in 420g and Muesli 5 fruits in 420g