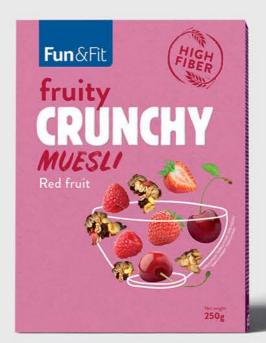

FRUITY CRUNCHY MUESLI 250g With red fruit high in fiber.

CARAMEL CRUNCHY
MUESLI 250g

CHOCO CRUNCHY MUESLI 250g

With 3 types of chocolate, a delicious source of fibre.

ORGANIC MUESLI CLASSIC 350g With chia seeds is quick and tasty meal for perfect start of your day.