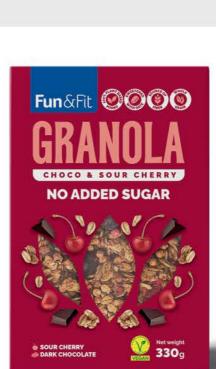

#### GRANOLA CHOCO & SOUR CHERRY 330g

100% plant based oven baked premium product.

Rich in taste.