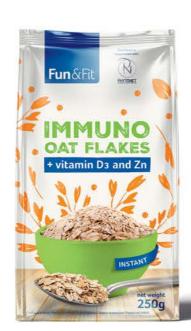

#### MIX 5 FLAKES 500g With oat, barley, rye, wheat and spelt flakes.

MIX 5+5 400g With added seeds of flax, sesame, pumpkin, sunflower kernels and chia.

**IMMUNO OAT FLAKES 250g** Instant meal rich in vitamin D3 and Zn.