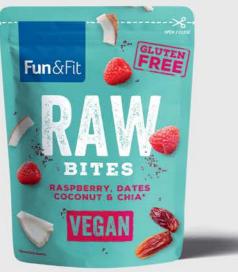

OAT FLAKES 400g Instant meal that prepares in a minute high in fibre.

**RAW BITES 50g** Gluten free, vegan bites with raspberry, dates, coconut & chia seeds.

**CHEESE BITES 20g** Oven baked bites full of protein.