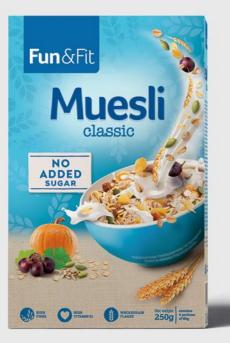

**MUESLI CLASSIC 250g** No added sugar with wholegrain flakes high in fibre.

\*Also available in 1kg

**MUESLI TROPIC 250g** Exquisite meal with 35% of dried and candied tropical fruits that are high in manganese.