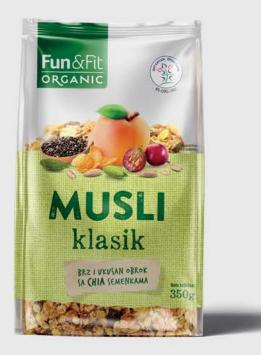

FRUITY CRUNCHY MUESLI 250g With red fruit high in fiber.

CARAMEL CRUNCHY
MUESLI 250g

CHOCO CRUNCHY MUESLI 250g

With 3 types of chocolate, a delicious source of fibre.

ORGANIC MUESLI CLASSIC 350g With chia seeds is quick and tasty meal for perfect start of your day.