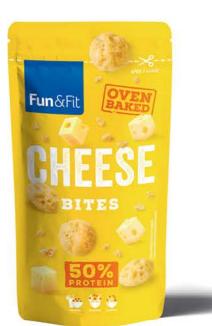

OAT FLAKES 400g Instant meal that prepares in a minute high in fibre.

**RAW BITES 50g** Gluten free, vegan bites with raspberry, dates, coconut & chia seeds.

**CHEESE BITES 20g** Oven baked bites full of protein.